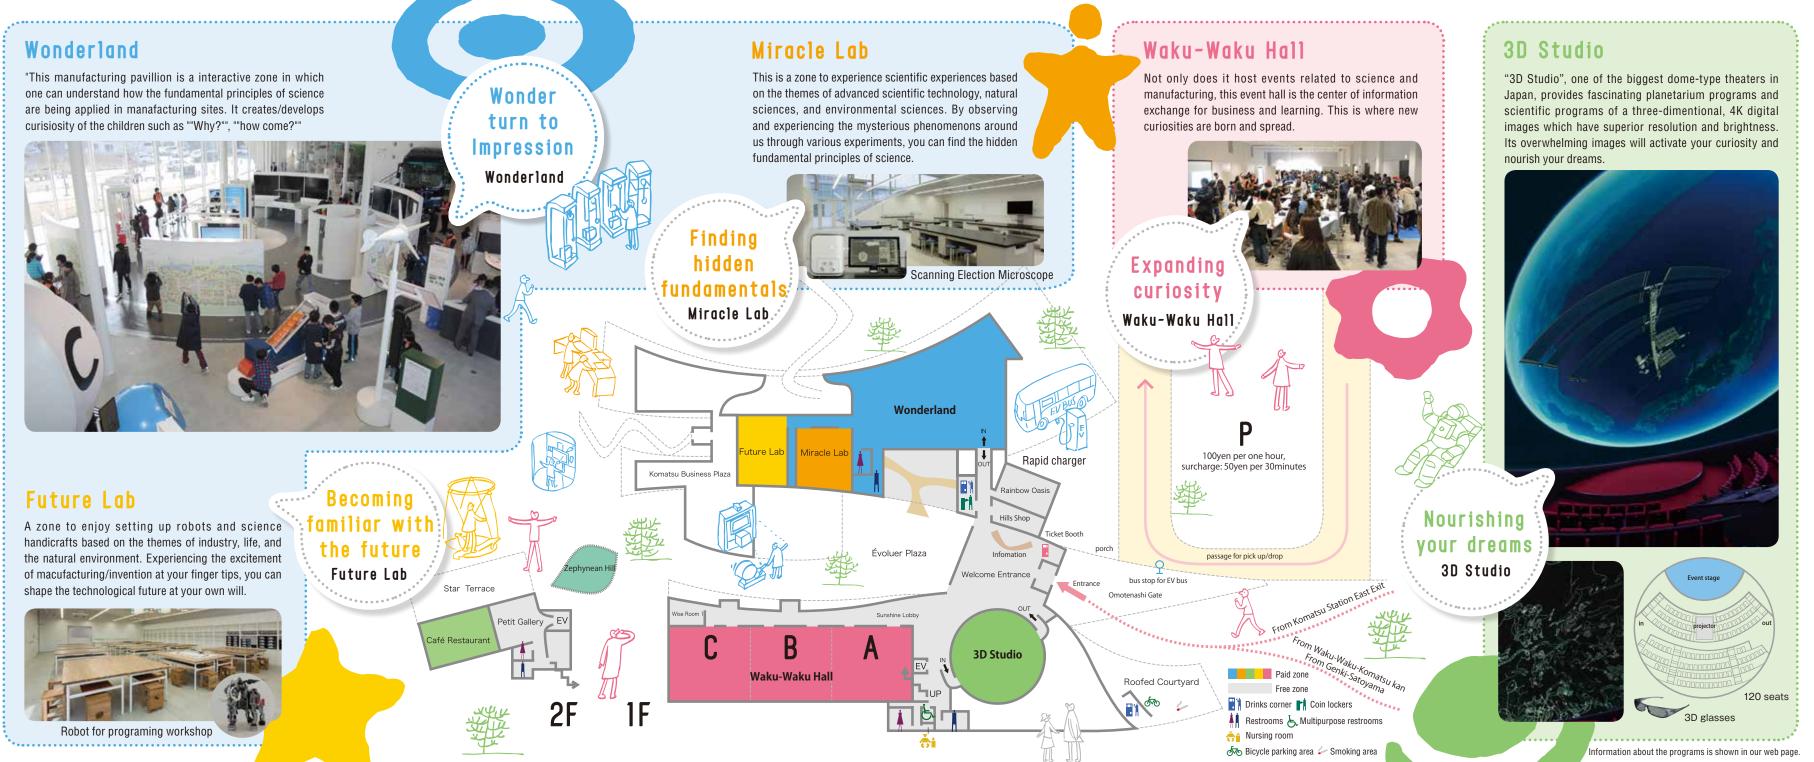

# Hills Shop

The "science". themed good and souvenir shop. You can find robot kits, space food, rare minerals, and more.

Japanese Space food: "The Space Curry"

# Ristorante Jin

The café-restaurant on the 2F. "Ristorante Jin" serves cuisines using local food products through all 4 seasons You can also eniov a stunning view of the beautiful and [Lunch] 11:00~14:00

TEL +81-761-24-0761

[Cafe] 14:00~17:00 spiritual Mount Hakusan.

[Dinner] 18:00~22:00 (LO 21:00)

### Evening Performance (The Wind

[]]umination] LED light spreading across the entire site of the roof is blinked by sensing the movement of the wind and colors up the night sky.

### Scientific "Tricks"

There are many "tricks" hidden in and out of the museum. Try to discover the tricks and fully enjoy the entire facilities.

Science Hills Komatsu is As a town of "Science and Interaction", and As a stage that nurtures the creativity of the future. On this hill, there are plenty of fun, surprises, and charm in science. Let our curiosities expand to the fullest and let's fully enjoy the beauty of science. The area that spreads across this hill is a place where everyone grows.