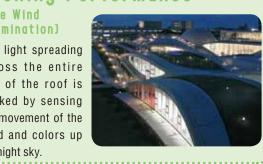

### Evening Performance (The Wind

[]]umination] LED light spreading across the entire site of the roof is blinked by sensing the movement of the wind and colors up the night sky.